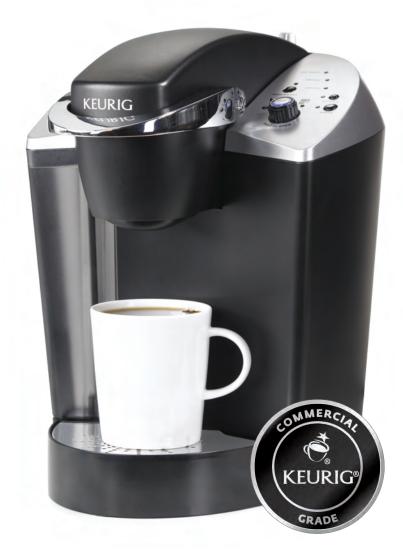

**COMMERCIAL SERIES** 

B140 | SMALL OFFICE BREWER

This brewer will make a big impression on any small office

Choose from three brew sizes: 6 oz., 8 oz. or 10 oz.

Auto-Off - press to set the brewer to automatically turn off after 2 hours of non-use

Removable pour-over water reservoir holds up to 48 oz.

Drip tray is removable to accommodate travel mugs and dishwasher safe for easy cleanup

Drainable internal hot water tank for transport or storage

Built to commercial grade specifications and UL-approved for commercial use