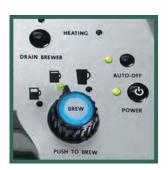

**COMMERCIAL SERIES** 

B140 | SMALL OFFICE BREWER

This brewer will make a big impression on any small office

Choose from three brew sizes: 6 oz., 8 oz. or 10 oz.

Auto-Off - press to set the brewer to automatically turn off after 2 hours of non-use

Removable pour-over water reservoir holds up to 48 oz.

Drip tray is removable to accommodate travel mugs and dishwasher safe for easy cleanup

Drainable internal hot water tank for transport or storage

Built to commercial grade specifications and UL-approved for commercial use