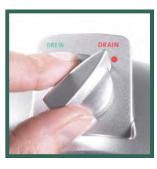

Removable pour-over water reservoir holds up to 48 oz.

Drip tray is removable to accommodate travel mugs and dishwasher safe for easy cleanup

Drainable internal hot water tank for transport or storage

Built to commercial grade specifications and UL-approved for commercial use